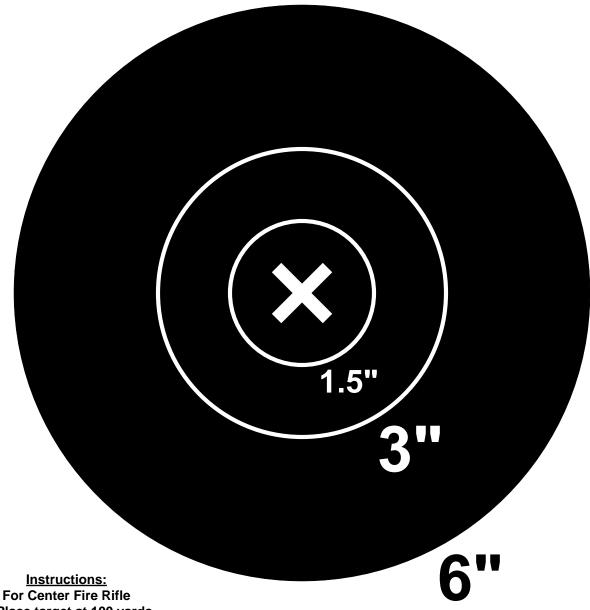

## Rifle & GP Range Qualification Target

For Center Fire Rifle
1: Place target at 100 yards
2: Fire maximum of 7 rounds

For Rimfire, Muzzleloader, and Slug Guns

1: Place target at 50 yards 2: Fire maximum of 7 rounds

For GP Handgun
1: Place target at 10 yards

2: Fire maximum of 7 rounds

## **Qualification Requirements:**

- 100 Yards: Scoped Rifle: 5 of 7 rounds in 3" circle
- 100 Yards: Iron Sighted Rifle: 5 of 7 rounds in 6" circle
- 50 Yards: Scoped Rifle: 5 of 7 rounds in 1.5" circle
- 50 Yards: Iron Sighted Rifle: 5 of 7 rounds in 3" circle
- Handgun: 5 of 7 rounds in 6" circle
- Note: Maximum of 7 holes in paper. More holes invalidates target.